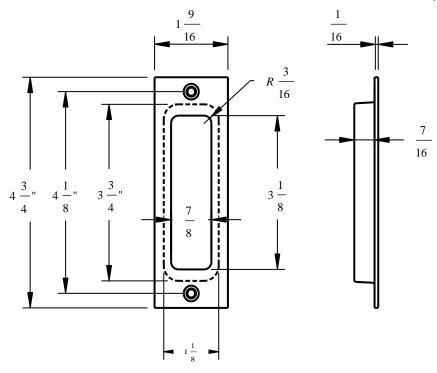

Sliding door handle EZ1603Q / EZ1703Q without hole (standard). Drilling dimensions 1:1 in inch

Karcher GmbH Design - Beschläge Raiffeisenstraße 32 74906 Bad Rappenau Telefon 07264/9164-0 Telefax 07264/9164-40 Mail@Karcher-Design.de

Drilling dimensions:

$$3\frac{3}{4}$$
"  $\times 1\frac{3}{16}$ "  $\times \frac{1}{16}$ "

1 = "

Please do not change the scale and do not use the zoom in the printer options by printing. Please do not fit the print to the paper size but print in the original size. After printing, please check the dimensions showed beside (30mm and 50mm). If they are not correct you can not use this as a template.