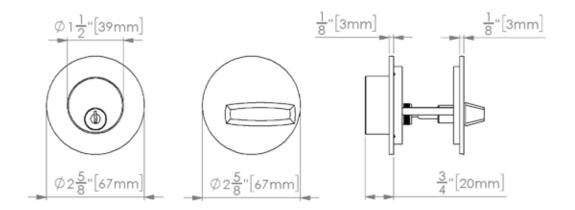

## To suit 2 1/8" door prep

#### Features UEDB200

- concealed bolt-through M5 fixing
- cylinder with c key way
- door range 1 3/4" (45mm) 2 1/2" (63mm)
- adjustable backset: 2 3/8" (60mm) and 2 3/4" (70mm)
- stainless steel strike plate with dust box
- stainless steel faceplate
- also available with UL latch
- available finishes: satin st. steel, pol. st. steel and cosmos black

### specification details

Please note: Karcher Design produts are designed and measured in metric. Imperial measurements are close approximations to the actual metric dimensions