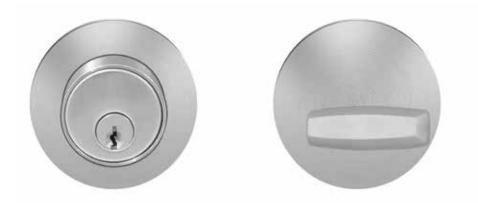

# KARCHER D E S I G N

Karcher Design NA 1042 Industry Drive Tukwila, WA 98188 Tel.: (844) 858-2033 Fax: (253) 236-4469 order@karcher-design.com www.karcher-design.com

Finish: satin stainless steel (71)

# **Product code**

- UEDB200 71 single cylinder deadbolt
- UEDB200A 71 single cylinder deadbolt, keyed alike

#### Features UEDB200

- concealed bolt-through M5 fixing
- cylinder with c key way
- door range 1 3/4" (45mm) 2 1/2" (63mm)
- adjustable backset: 2 3/8" (60mm) and 2 3/4" (70mm)
- stainless steel strike plate with dust box
- stainless steel faceplate
- also available with UL latch
- available finishes: satin st. steel, pol. st. steel and cosmos black