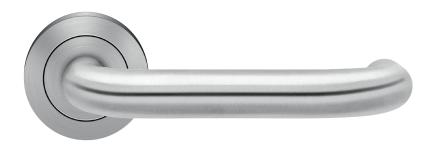

## Tear Sheet for Mortise set Model Crete on rose by KARCHER DESIGN



## Crete Finish: Satin stainless steel (71)



Accurate entrance set without cylinder TER27 ENT 9167 71 TER27Q ENT 9167 71 Accurate entrance set without cylinder TER27 ENT 9169 71 TER27Q ENT 9169 71 cylinder colar UEZ1340 CC 71 UEZ1340 TT 71 thumbturn UEZ1340 BAD 71 privacy thumbturn

## UEZ1332 CC 71 UEZ1332 TT 71 UEZ1332 BAD 71

Accurate entrance set without cylinder Accurate entrance set without cylinder cylinder colar thumbturn privacy thumbturn

## specification details



Please note: Karcher Design products are designed and measured in metric. Imperial measurements are close approximations to the actual metric dimensions



contact our US office Karcher Design USA Tukwila, Seattle +1 844 858 2033 order@karcher-design.com