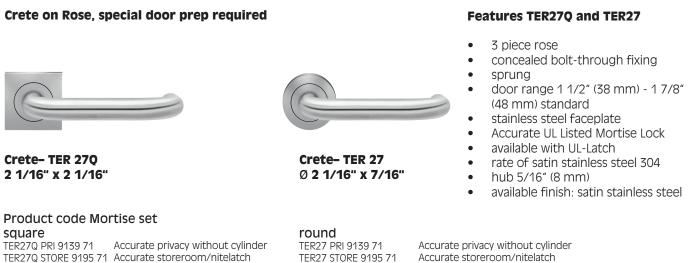

## Tear Sheet for Mortise set Model Crete on rose by KARCHER DESIGN

## Crete Finish: Satin stainless steel (71)

Accurate entrance set without cylinder TER27 ENT 9167 71 TER27Q ENT 9167 71 Accurate entrance set without cylinder TER27 ENT 9169 71 TER27Q ENT 9169 71 cylinder colar UEZ1340 CC 71 UEZ1340 TT 71 thumbturn UEZ1340 BAD 71 privacy thumbturn

## UEZ1332 CC 71 UEZ1332 TT 71 UEZ1332 BAD 71

Accurate entrance set without cylinder Accurate entrance set without cylinder cylinder colar thumbturn privacy thumbturn