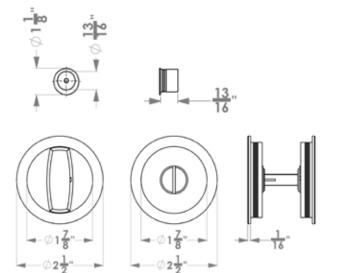

### specification details

**Features EPD** 

- door prep rose 2 1/8" (54 mm) to press into door
- door prep rose 2 3/16" (55 mm) to glue into door
- door prep finger pull 1" (25 mm) fixed with screw
- available door thickness 1 3/8" (35 mm), 1 3/4" (45 mm) 2 3/13" (55 mm). Please specify door thickness
- backset 2" (49,50 mm)
- hub 5/16" (8 mm)
- lock with strike plate

## To suit 2 1/8" door prep