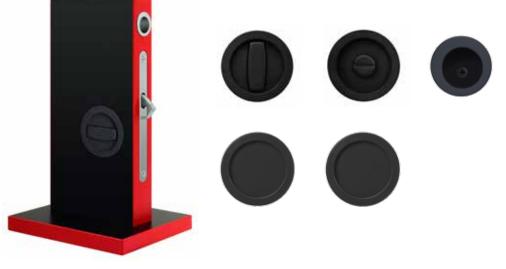

### **EPD- Pocket door set**

#### product code

- EPD 83 outside pull with emergency release inside pull with thumbturn, edge pull, lock, strikeplate
- EPD PB 83 outside/inside pull with thumbturn, edge pull, lock, strike plate
- EPD OS 83 outside/inside pull blank, edge pull

Finish: cosmos black (83)