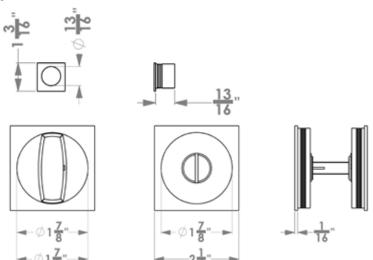

## To suit 2 1/8" door prep

#### **Features EPD**

- door prep rose 2 1/8" (54 mm) to press into door
- door prep rose 2 3/16" (55 mm) to glue into door
- door prep finger pull 1" (25 mm) fixed with screw
- available door thickness 1 3/8" (35 mm), 1 3/4" (45 mm) 2 3/13" (55 mm). Please specify door thickness
- backset 2" (49,50 mm)
- hub 5/16" (8 mm)
- lock with strike plate

#### specification details

Please note: Karcher Design produts are designed and measured in metric. Imperial measurements are close approximations to the actual metric dimensions