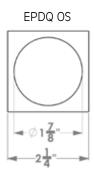

### product code

EPDQ 83 outside pull with emergency release

inside pull with thumbturn, edge pull, lock, strikeplate

EPDQ PB 83 outside/inside pull with thumbturn, edge pull, lock,

strike plate

EPDQ OS 83 outside/inside pull blank, edge pull

#### specification details

Please note: Karcher Design produts are designed and measured in metric. Imperial measurements are close approximations to the actual metric dimensions