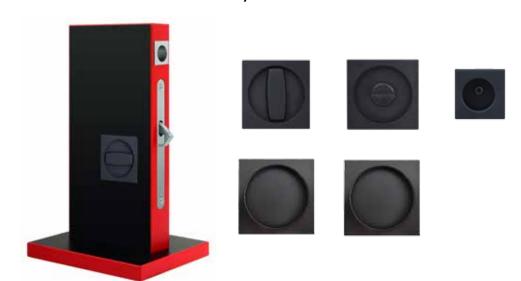

#### **EPD- Pocket door set**

### product code

EPDQ 83 outside pull with emergency release

inside pull with thumbturn, edge pull, lock, strikeplate

EPDQ PB 83 outside/inside pull with thumbturn, edge pull, lock,

strike plate

EPDQ OS 83 outside/inside pull blank, edge pull

#### **Features EPD**

- door prep rose 2 1/8" (54 mm) to press into door
- door prep rose 2 3/16" (55 mm) to glue into door
- door prep finger pull 1" (25 mm) fixed with screw
- available door thickness 1 3/8" (35 mm), 1 3/4" (45 mm) 2 3/13" (55 mm). Please specify door thickness
- backset 2" (49,50 mm)
- hub 5/16" (8 mm)
- lock with strike plate