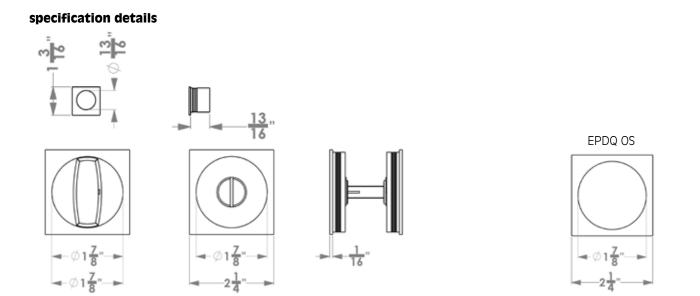

# To suit 2 1/8" door prep

Please note: Karcher Design produts are designed and measured in metric. Imperial measurements are close approximations to the actual metric dimensions

#### **Features EPD**

• door prep rose 2 1/8" (54 mm) to press into door

KARCHER

- door prep rose 2 3/16" (55 mm) to glue into door
- door prep finger pull 1" (25 mm) fixed with screw
- available door thickness 1 3/8" (35 mm), 1 3/4" (45 mm) 2 3/13" (55 mm). Please specify door thickness
- backset 2" (49,50 mm)
- hub 5/16" (8 mm)
- lock with strike plate