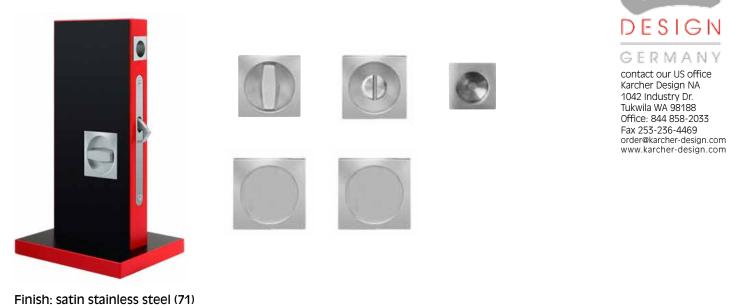

## Tear Sheet Model EPD - Pocket door set by KARCHER DESIGN

### **EPD- Pocket door set**

#### product code

- EPDQ 71 outside pull with emergency release inside pull with thumbturn, edge pull, lock, strikeplate
- EPDQ PB 71 outside/inside pull with thumbturn, edge pull, lock, strike plate
- EPDQ OS 71 outside/inside pull blank, edge pull

#### **Features EPD**

• door prep rose 2 1/8" (54 mm) to press into door

KARCHER

- door prep rose 2 3/16" (55 mm) to glue into door
- door prep finger pull 1" (25 mm) fixed with screw
- available door thickness 1 3/8" (35 mm), 1 3/4" (45 mm) 2 3/13" (55 mm). Please specify door thickness
- backset 2" (49,50 mm)
- hub 5/16" (8 mm)
- lock with strike plate