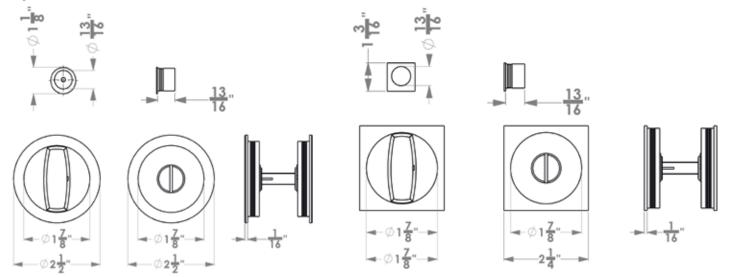

## To suit 2 1/8" door prep

#### **Features EPD**

- door prep rose 2 1/8" (54 mm) to press into door
- door prep rose 2 3/16" (55 mm) to glue into door
- door prep finger pull 1" (25 mm) fixed with screw
- available door thickness 1 3/8" (35 mm), 1 3/4" (45 mm) 2 3/13" (55 mm). Please specify door thickness
- backset 2" (49,50 mm)
- hub 5/16" (8 mm)
- latch with strike plate

#### specification details

Please note: Karcher Design produts are designed and measured in metric. Imperial measurements are close approximations to the actual metric dimensions