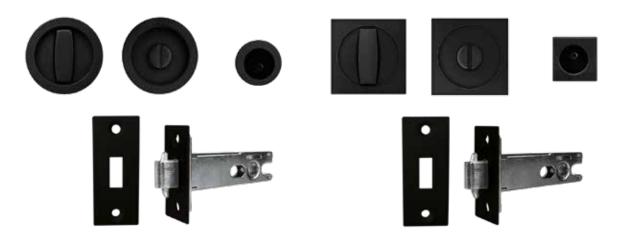

#### **EPD4- Pocket door set**

### product code

EPD4 83 outside pull with emergency release

inside pull with thumbturn

edge pull

latch with strikeplate

EPD4Q 83 outside pull with emergency release

inside pull with thumbturn

edae pull

latch with strikeplate

#### **Features EPD**

- door prep rose 2 1/8" (54 mm) to press into door
- door prep rose 2 3/16" (55 mm) to glue into door
- door prep finger pull 1" (25 mm) fixed with screw
- available door thickness 1 3/8" (35 mm), 1 3/4" (45 mm) 2 3/13" (55 mm). Please specify door thickness
- backset 2" (49,50 mm)
- hub 5/16" (8 mm)
- latch with strike plate